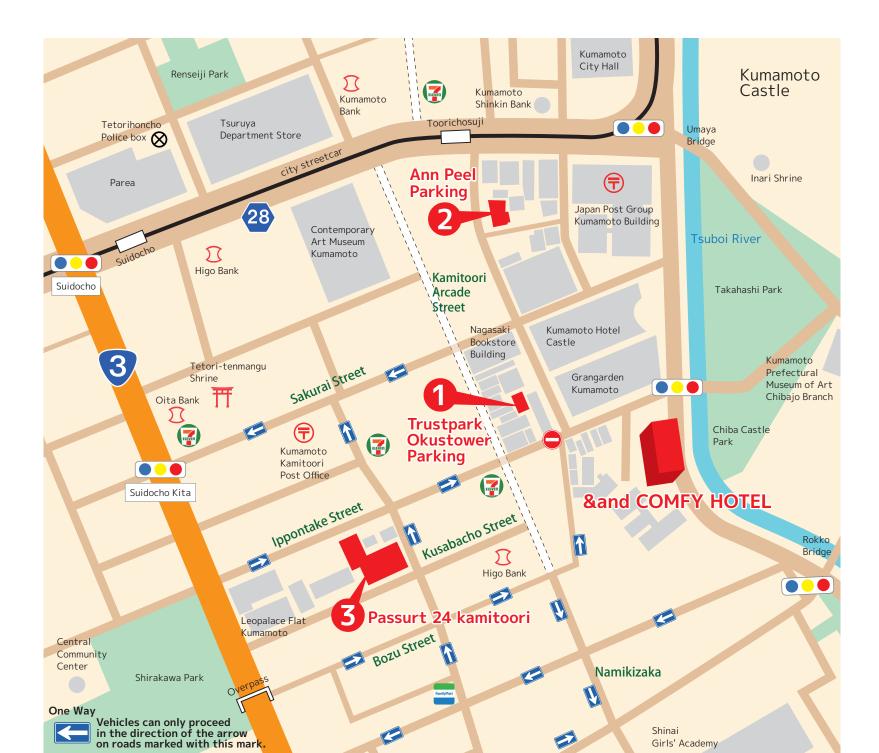

# Information on Designated parking lot for **&and COMFY HOTEL**

Girls' Academy

### Trustpark **Okustower Parking**

Business hours: 7:00am~11 : 00pm (You can leave the store midway) 6-8 Kamitooricho, Chuo-ku, Kumamoto City TEL: +81-(0)96-356-7362 Vehicle height 1.58m Vehicle width 1.75m Total length 5.05m Weight 1.5t 1,000 yen per night (12:00pm to 12:00pm the next day) Additional charge: 100 yen for 30 minutes Pay at the front desk (Additional charges will be paid at the parking lot)

# **2**Ann Peel Parking

#### Business hours: 24 hours, no exit allowed

2-12 Jotocho, Chuo-ku, Kumamoto City TEL: +81-(0)96-324-1533 Vehicle height 2.05m Vehicle width 1.85m Total length 5m Weight 1.85t 1,000 yen per night (3:00pm to 11:00am the next day) Additional charge: 100 yen for 30 minutes Pay at the front desk (Additional charges will be paid at the parking lot)

## BPassurt 24 kamitoori

#### **Business hours: 24 hours**

#### (You can leave the store midway)

However, it is not possible to leave

the parking lot midway between 10:00pm and 8:00am.

1-3 Kusabacho, Chuo-ku, Kumamoto City

TEL: +81-(0)96-326-4893

Vehicle height 2.1m Vehicle width 1.75m

Total length 5m

1,100 yen per night (2:00pm to 11:00am the next day)

Additional charge: 100 yen for 30 minutes

Pay at the parking lot

\*Please show your parking ticket at the front desk (Additional charges will be paid at the parking lot)